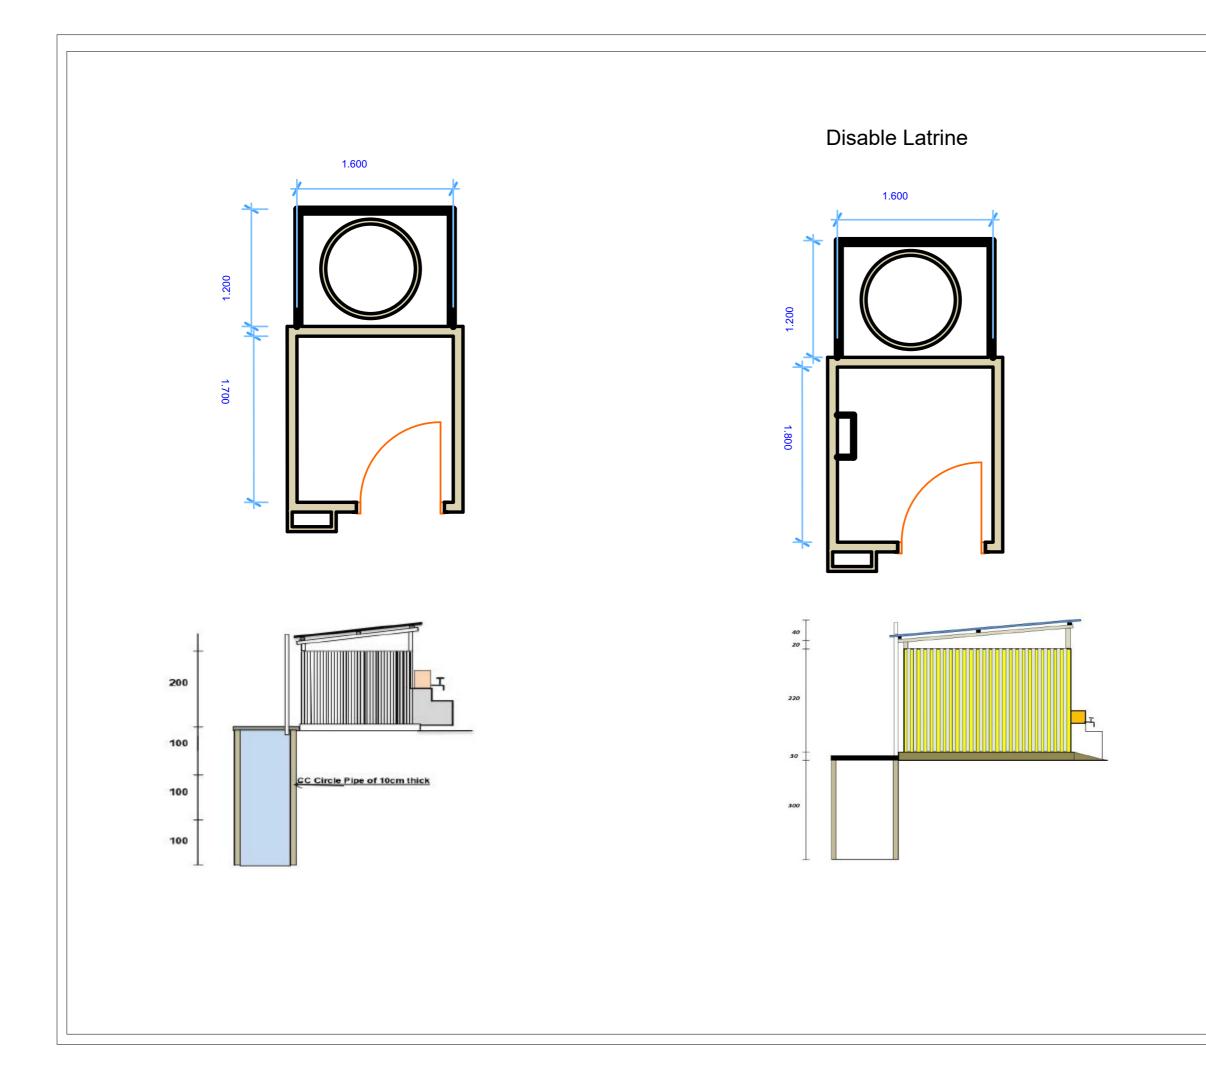

|                                |                                         | No                                                                                                         | -tc                                   |                                                          |        |      |
|--------------------------------|-----------------------------------------|------------------------------------------------------------------------------------------------------------|---------------------------------------|----------------------------------------------------------|--------|------|
|                                |                                         | INC                                                                                                        | JLE                                   | es                                                       |        |      |
| discrep<br>architeo<br>drawing | ancy indir<br>ct before a<br>gs and spe | are to be checked<br>nensions is to be r<br>anywork commenc<br>ecifications over ru<br>ers detail drawing: | eported to<br>e.The Arc<br>le any oth | o the<br>hitect's                                        |        |      |
| 2. All co                      | onstructio                              | n work to comply i<br>idards codes prote                                                                   | with the                              |                                                          |        |      |
| 8. The F                       | PV denote                               | s permanent venti<br>alldoors and windo                                                                    | lation and                            |                                                          | 2      |      |
|                                | alls less th                            | an 200mm thick a                                                                                           |                                       | einforced                                                | I      |      |
| 5. All re                      | einforced of                            | concrete works to l                                                                                        |                                       | occording                                                |        |      |
| No:                            | Date:                                   | il drawings                                                                                                | escriptic                             | on:                                                      |        |      |
|                                |                                         |                                                                                                            |                                       |                                                          |        |      |
|                                |                                         |                                                                                                            |                                       |                                                          |        |      |
|                                |                                         | R                                                                                                          | evision                               |                                                          |        |      |
|                                |                                         |                                                                                                            | F                                     | )<br>E                                                   |        |      |
|                                |                                         | IS<br>O INTERNAZ<br>VILUPPO DEI                                                                            |                                       |                                                          |        | 4    |
| PE                             |                                         | /ILUPPO DEI                                                                                                |                                       |                                                          |        |      |
| PE                             | R LO S'                                 | THE FEDER                                                                                                  |                                       |                                                          |        |      |
| Cli                            | ient:                                   | THE FEDER                                                                                                  |                                       |                                                          | TEMPOF | RARY |
|                                | IE PROI<br>TRINES                       | THE FEDER<br>S                                                                                             |                                       |                                                          | TEMPOF |      |
|                                | IE PROI<br>TRINES                       | VILUPPO DEI                                                                                                |                                       | LI<br>PUBLIA<br>DN OF T<br>SETS III.<br>Sayout<br>AS SHO | TEMPOF |      |
|                                | IE PROI<br>TRINES                       | VILUPPO DEI                                                                                                |                                       |                                                          | TEMPOF |      |
|                                | E:                                      | VILUPPO DEI                                                                                                |                                       |                                                          | TEMPOF | RARY |